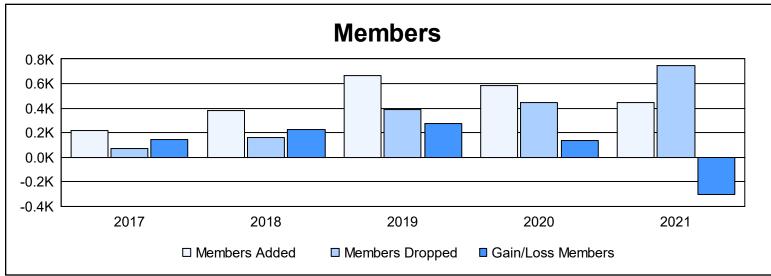

District 416 As of June 2021 Cumulative

| Year      | New<br>Clubs | Dropped<br>Clubs | Gain/<br>Loss<br>Clubs | New<br>Members | Charter<br>Members | Reinstate<br>Members | Transfer<br>Members | Total<br>Member<br>Added | Total<br>Members<br>Dropped | Gain/<br>Loss<br>Members |
|-----------|--------------|------------------|------------------------|----------------|--------------------|----------------------|---------------------|--------------------------|-----------------------------|--------------------------|
| 2016-2017 | 5            | 0                | 5                      | 72             | 139                | 8                    | 1                   | 220                      | 72                          | 148                      |
| 2017-2018 | 7            | 1                | 6                      | 160            | 224                | 0                    | 0                   | 384                      | 158                         | 226                      |
| 2018-2019 | 14           | 7                | 7                      | 214            | 435                | 11                   | 4                   | 664                      | 392                         | 272                      |
| 2019-2020 | 2            | 3                | -1                     | 406            | 138                | 34                   | 2                   | 580                      | 442                         | 138                      |
| 2020-2021 | 8            | 5                | 3                      | 245            | 191                | 3                    | 4                   | 443                      | 749                         | -306                     |
| Average   | 7            | 3                | 4                      | 219            | 225                | 11                   | 2                   | 458                      | 363                         | 96                       |