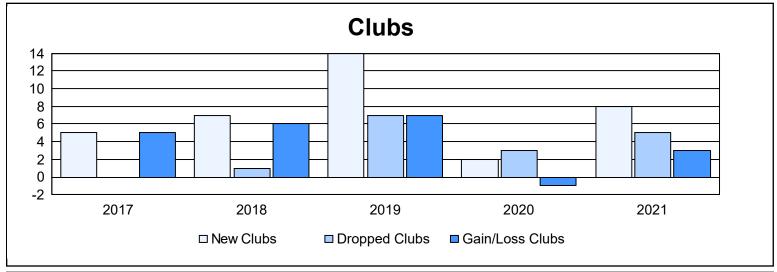

District 416 As of June 2021 Cumulative

| Year      | New<br>Clubs | Dropped<br>Clubs | Gain/<br>Loss<br>Clubs | New<br>Members | Charter<br>Members | Reinstate<br>Members | Transfer<br>Members | Total<br>Member<br>Added | Total<br>Members<br>Dropped | Gain/<br>Loss<br>Members |
|-----------|--------------|------------------|------------------------|----------------|--------------------|----------------------|---------------------|--------------------------|-----------------------------|--------------------------|
| 2016-2017 | 5            | 0                | 5                      | 72             | 139                | 8                    | 1                   | 220                      | 72                          | 148                      |
| 2017-2018 | 7            | 1                | 6                      | 160            | 224                | 0                    | 0                   | 384                      | 158                         | 226                      |
| 2018-2019 | 14           | 7                | 7                      | 214            | 435                | 11                   | 4                   | 664                      | 392                         | 272                      |
| 2019-2020 | 2            | 3                | -1                     | 406            | 138                | 34                   | 2                   | 580                      | 442                         | 138                      |
| 2020-2021 | 8            | 5                | 3                      | 245            | 191                | 3                    | 4                   | 443                      | 749                         | -306                     |
| Average   | 7            | 3                | 4                      | 219            | 225                | 11                   | 2                   | 458                      | 363                         | 96                       |